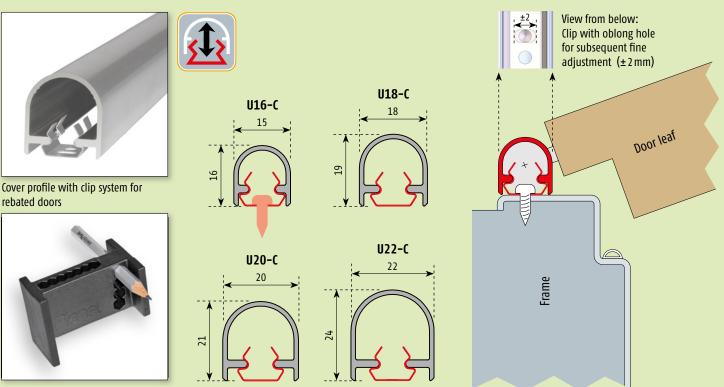

# Cover profile FSA 8100 [U-Clip]

Marking aid

### Key features

- Cover profile for rebated doors
- Quick fit with marking aid
- Concealed clip connection
- Built-in ability to adjust
- Damage-free removal
- Suitable for all hinge diameters

#### Specification text

**Planet finger protection cover profiles FSA 8100 [U–CLIP]** For safeguarding the hinge side at the secondary closing edge. Hinge side protective profile for rebated doors with a concealed clip fastener of type FSA U–16C / U–18C / U–20C / U–22C (please select). System for damage-free removal and re-attachment of the cover profile. Profile made of aluminium. Standard colour anodised EV1, anodised or powder coated stainless steel, RAI 9016 white or for U18-C also black C35 satin anodised (please select). Safeguarding with profile 1 from FFL to lower edge of lower hinge and profile 2 between the hinges. Or safeguarding with profile 1 from FFL to lower edge of lower hinge, profile 2 between the hinges and profile 3 from upper edge of upper hinge to upper edge of door leaf.