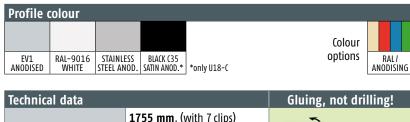

#### **Materials**

#### Specification text

**Planet finger protection cover profiles FSA 8100 [U–CLIP]** For safeguarding the hinge side at the secondary closing edge. Hinge side protective profile for rebated doors with a concealed clip fastener of type FSA U–16C / U–18C / U–20C / U–22C (please select). System for damage-free removal and re-attachment of the cover profile. Profile made of aluminium. Standard colour anodised EV1, anodised or powder coated stainless steel, RAI 9016 white or for U18-C also black C35 satin anodised (please select). Safeguarding with profile 1 from FFL to lower edge of lower hinge and profile 2 between the hinges. Or safeguarding with profile 1 from FFL to lower edge of lower hinge, profile 2 between the hinges and profile 3 from upper edge of upper hinge to upper edge of door leaf.